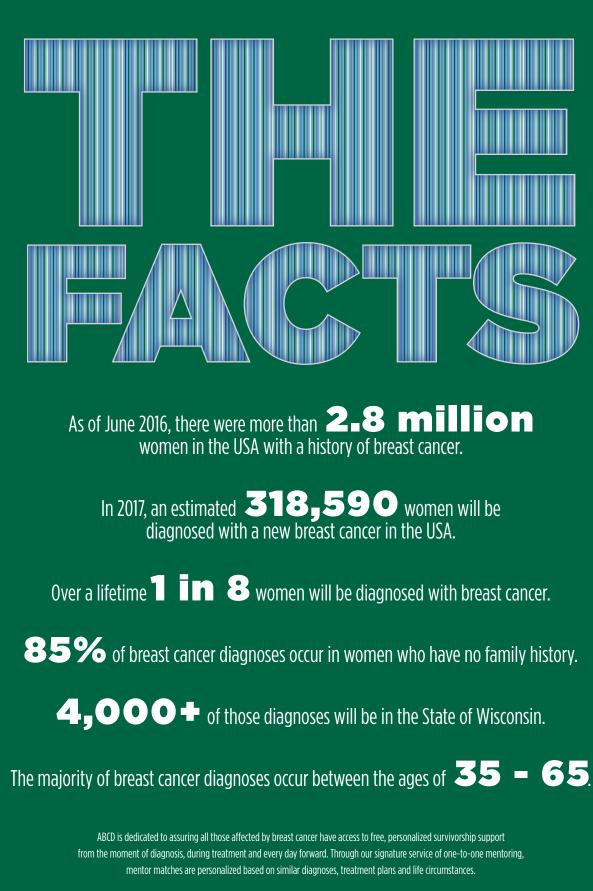

| \$ 756,531<br>\$ 67,705<br>\$ 23,184<br>\$ 847,420                                             | 30%<br>Corporate Contributions<br>& Foundation Grants                                                             |
| <b>Change in Net Assets</b><br>Net Assets at Beginning of Year<br>Net Assets at End of Year                                                                                                                                           | \$ (122,451)<br>\$ 768,424<br>\$ 645,973                                                                      | <b>\$ (48,761)</b><br>\$ 817,185<br>\$ 768,424                                                 |                                                                                                                   |



Resource: www.breastcancer.org